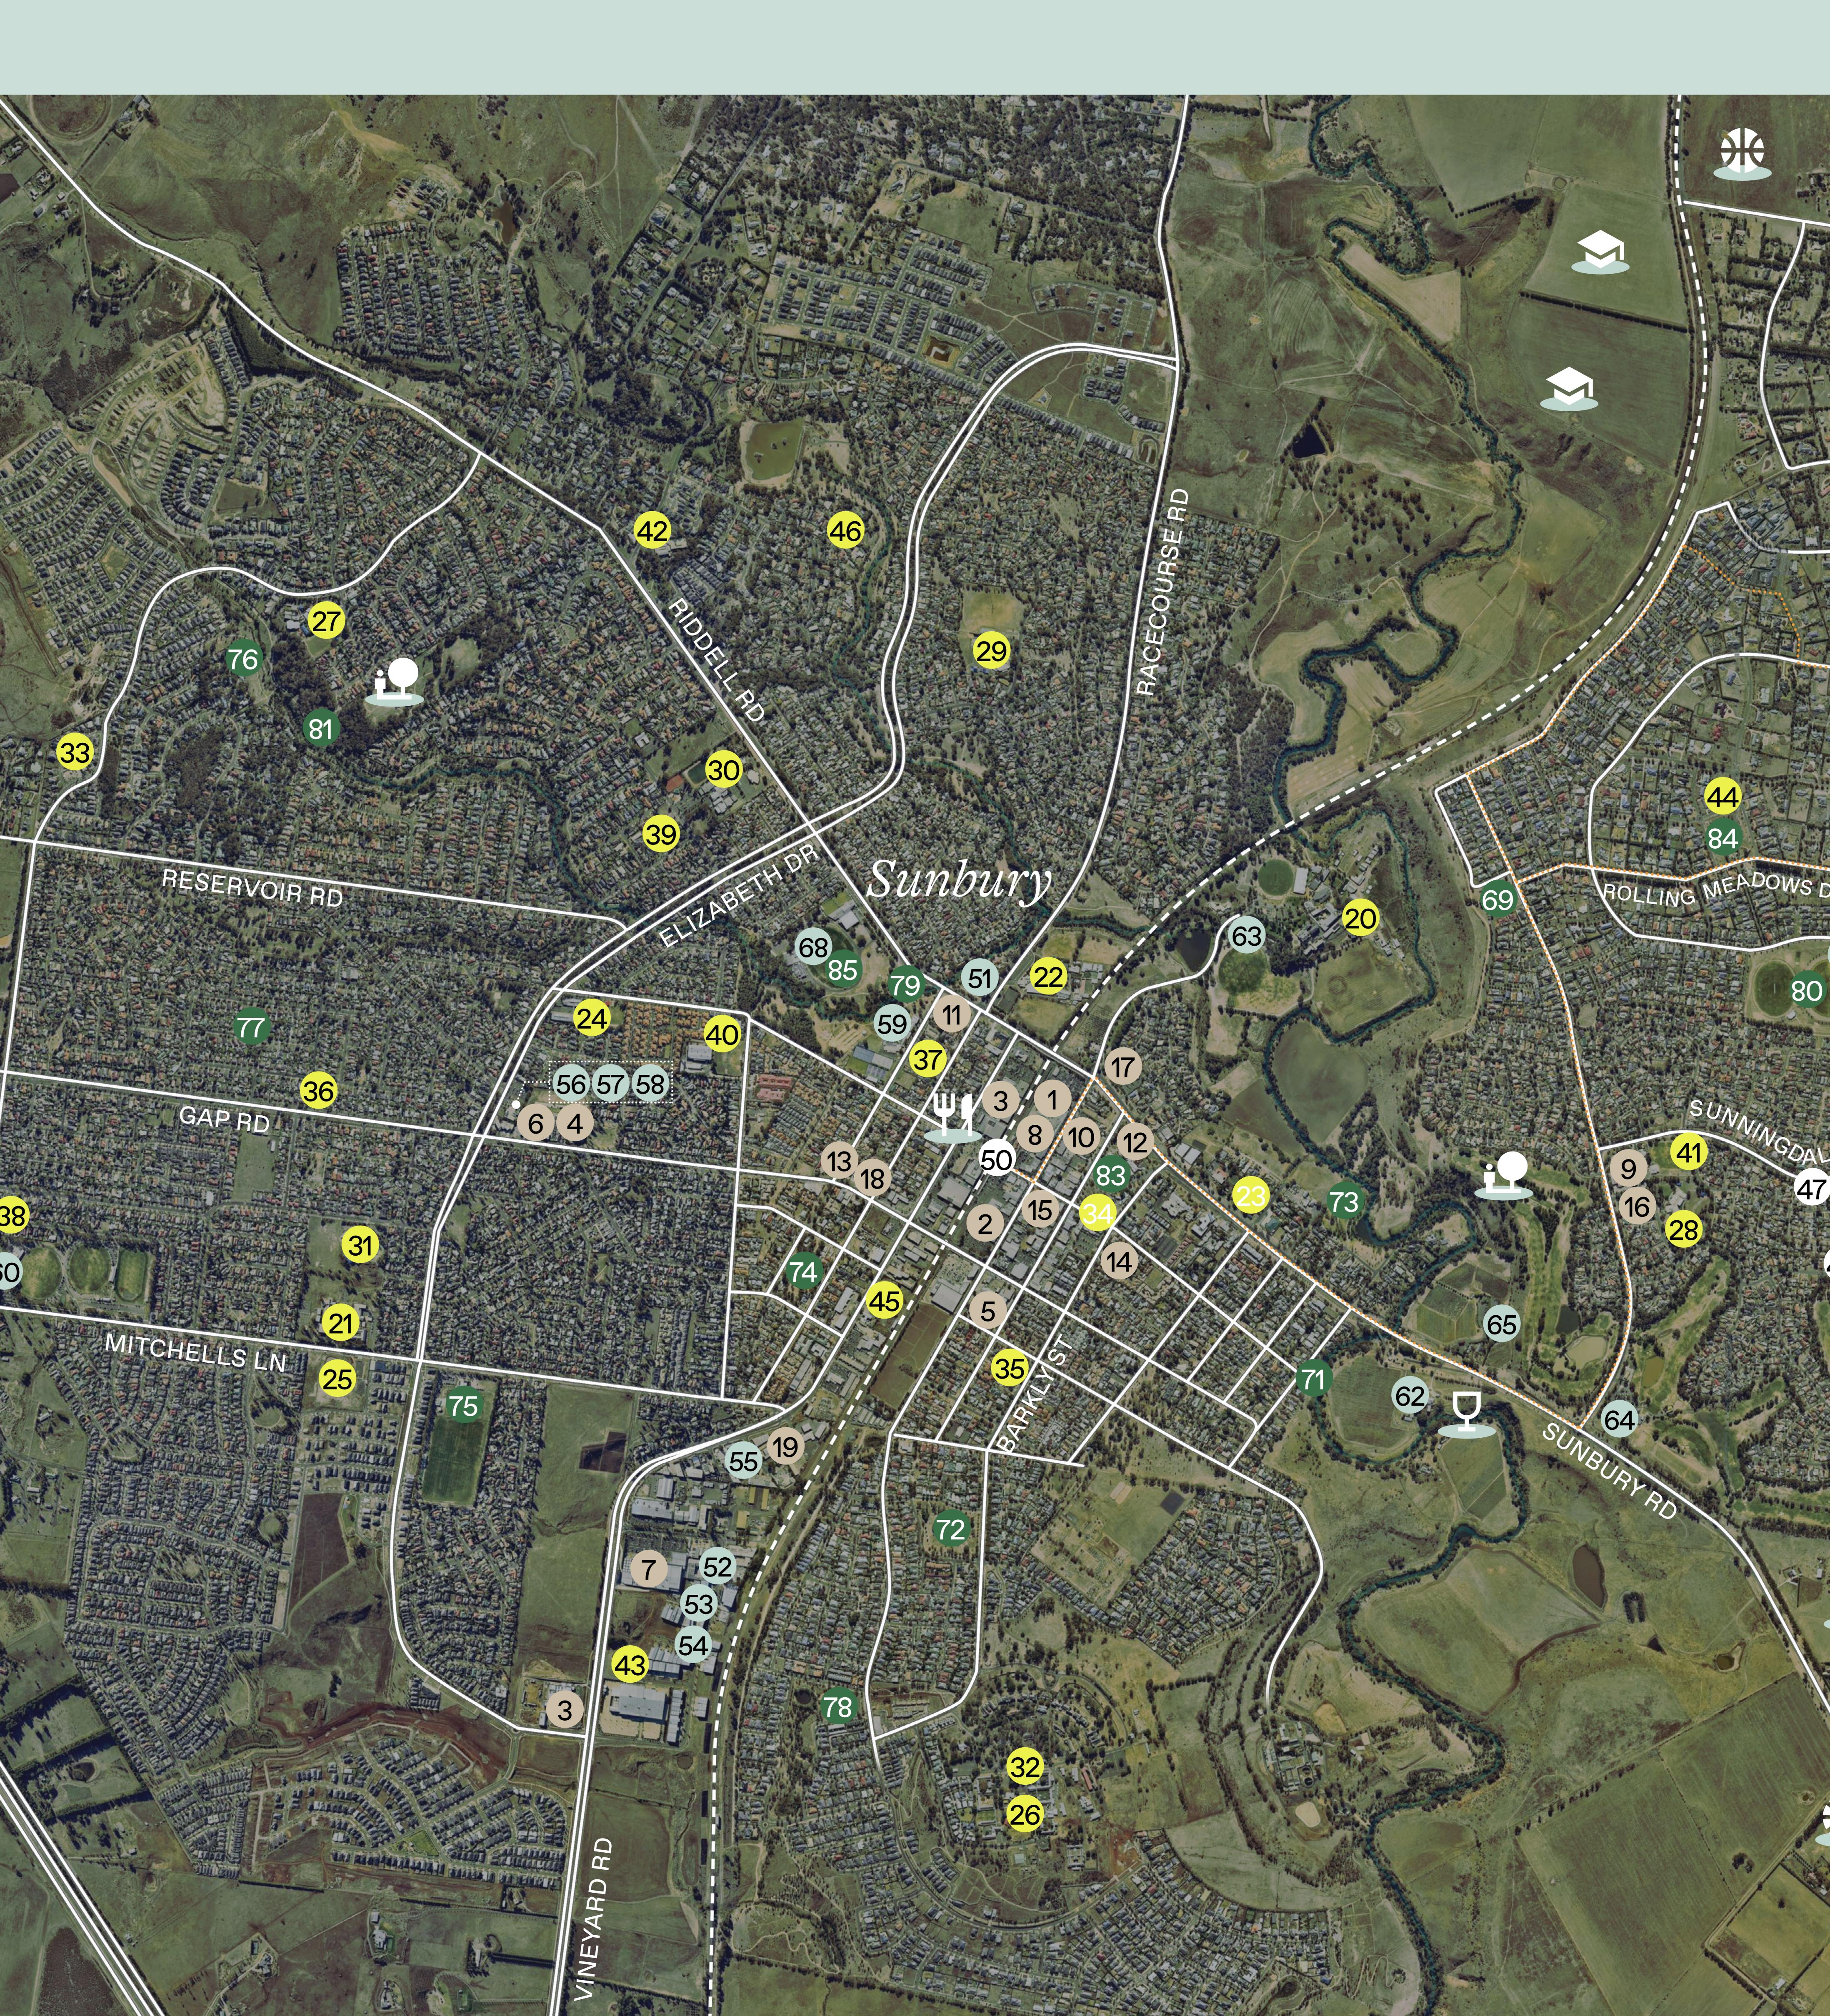

# RETAIL

- 1 Sunbury Square Shopping Centre
- 2 Big W 3 Woolworth
- 4 Chemist Warehous
- 5 Supa IGA
- 7 Bunnings Warehouse
- 8 Coles 9 Goonawarra General Store

- MEDICAL
- 10 Sunbury Square Medical Centre 11 Sunbury Specialist Centre
- 12 Edgewater Specialist Centre
- 13 Backfocus Physiotherapy Sunbury
- 14 Wellbeing Chiropractic Sunbury
- 15 Evans Street Medical Clinic 16 Goonawarra Medical Centre
- 17 Sunbury Day Hospital
- 18 Sunbury Medical Centre
- 19 Vineyard Rd Medical

## PRIMARY & HIGH SCHOOLS

- 20 Salesian College Sunbury
- 21 Sunbury Downs College
- 22 Sunbury Secondary 23 Our Lady of Mount Carmel Primary School
- 24 Sunbury West Primary School
- 25 Holy Trinity Catholic Primary School
- 26 Sunbury Primary School
- 27 Killara Primary School
- 28 Goonawarra Primary School 29 Kismet Park Primary School
- 30 St Anne's Catholic Primary School
- 31 Sunbury Heights Primary School
- 32 Sunbury And Macedon Ranges Specialist School

### KINDERGARTEN & ELC

- 33 Kiddie Cove Early Learning Centre
- 34 St Andrew's Uniting Kindergarten Sunbury
- 35 Complete Kids Early Learning Centres 36 Dobell Avenue Kindergarten
- 37 Goodstart Early Learning
- 38 Learmonth Street Preschool
- 39 Stewarts Lane Kindergarten
- 40 Community Kids Sunbury Early Education Centre
- 41 Sunningdale Avenue Children's Centre
- 42 Aussie Kindies Early Learning

# SWIM SCHOOLS

- 43 AQUA Schools Sunbury
- 44 Berrydale Swim School
- 45 Advance Swim School 46 Kismet Aquatic Centre

- TRANSPORT
- 47 Peterhouse Ct/Sunningdale Ave Bus Stop
- 48 Turnberry Dr/Gleneagles Dr Bus Stop
- 49 Rolling Meadows Dr/Highgrove Dr Bus Stop 50 Sunbury Train Station

# LEISURE

- 51 Shirley Rogers Academy of Dance
- 52 Concept Studios of Performing Arts
- 53 Dance Space Sunbury
- 54 Carmel Amelia School of Dance Sunbury
- 55 FlashDance Performing Arts
- 56 Fusionone Dance
- 57 Kumon Sunbury Education Centre
- 58 Kaizen Judo Sunbury
- 59 Sunbury Aquatic and Leisure Centre
- 60 Eric Boardman Stadium 61 East Sunbury Netball Clubs
- 62 Craiglee Vineyard
- 63 Lakeside Stadium
- 64 Goonawarra Golf Course
- 65 Goonawarra Vineyard
- 66 Sunbury Softball Association
- 67 East Sunbury Sporting Group 68 Sunbury Social Club

- 69 Rolling Meadows Park Playground
- 70 John Mcmahon Reserve Playscape
- 71 Apex Park
- 72 Peters Parks
- 73 The Nook
- 74 Roger Free Park 75 Langama Park Playground
- 76 Blind Creek Reserve
- 77 Meldrum Court Playground
- 78 Galaxy Land Jackson Park
- 79 Sunbury Rotary Club Rotunda & Lions Park Playground
- 80 Goonawarra Recreation Reserve
- 81 Stewarts Lane Nature Reserve 82 Sunbury Community Garden
- 83 Sunbury Reserve & Sunday Market
- 84 Village Green Playground85 Clarke's Oval
- 🆺 Cafés & Restaurants
- 👤 Cellar Doors
- 🗘 Golf Course 🕂 Natural Parkland

PROPOSED

Recreation and Open Space 🕏 School